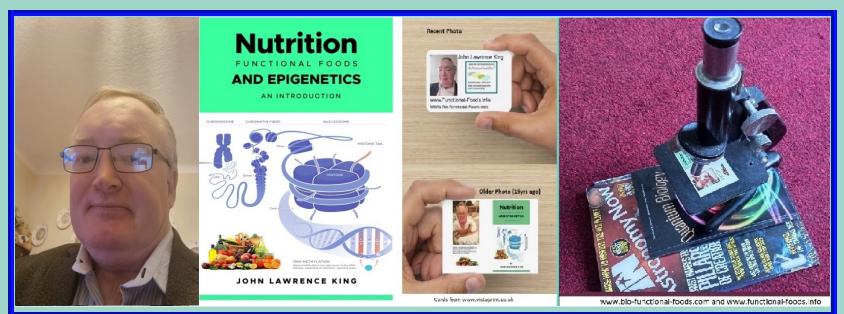

#### <u>Free Book - Nutrition, Functional Foods and Epigenetics;</u> <u>wrote by John Lawrence King during 2021</u>

Quantum level Epigenetics and Quantum-Epigenetic-Drift will be the next step in the evolution of epigenetics

About the Author of the book and <u>www.bio-functional-foods.org,</u> <u>www.functional-foods.info</u> & <u>www.bio-functional-foods.com</u>

About the author (John Lawrence King) has been in retail (King's Sewing Machines - was also a member of the office of fairTrading) since 1979 until the 1990s recession. Thus, began studying during the early nineties, initially college and later at: - NESCOT, University of Bolton and the Open University; studying Biological Sciences (research), Environmental Science, Computer Sciences and Initial Teacher Training (self-appraisal is part of teacher training with Susan Stanyard); more recently studying towards quantum biology and interested in science invention of clean technologies. Also, studied/explored/investigated holistic complimentary therapies to see if the science can attest/prove. Also an harmless physically disability on my left hand due to car accident (it took 59 years to recover).

#### **Synopsis**

Discover the fascinating world of nutrition and functional foods with this new textbook from author John Lawrence King. Ideal for beginner to intermediate level students in health education, this paperback publication from amazon covers the latest research and insights into the role of epigenetics in our diet.

and provides a valuable resource for anyone interested in the cutting-edge field of nutritional science. <u>Free Book - Nutrition, Functional Foods and Epigenetics (.pdf)</u> <u>by John Lawrence King</u> Nutrition FUNCTIONAL FOODS **AND EPIGENETICS** AN INTRODUCTION CHROMOSOME NUCLEOSOME CHROMATIN FIBRE HISTONE TAIL DNA METHYLATION JOHN LAWRENCE KING "The pseudo affect is when thought = energy internal to the physiology via the quantum fields of entanglement and tunnelling; The pseudo affect is utilised in a positive way by a positive intellectual attitude towards your good health" John Lawrence King "The meaning and purpose of life is to live, love, aand be loved, via co-evolving mutualism or debate and happiness occurs on the Tao/Way" John Lawrence King if you so choose to purchase Paperback/Hardback book(s) from Amazon or eBay:-PaperBack 81 -pages PaperBack/HardBack 80 - pages **Nutrition** AND EPIGENETICS JOHN LAWRENCE KING 101 - pages Patent Number: 47437037 www.functional-foods.info John Lawrence King Written by John Lawrence King