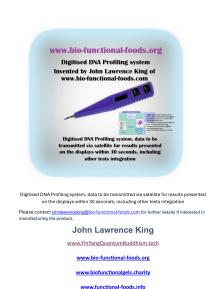

The DNA profiling system that will be available soon shall be integrated into Yin Yand Quantum Buddhism (see inventions)

Also see the Quantum/electronic

Energy Dissolver and

Polarity adjuster/stabiliser,