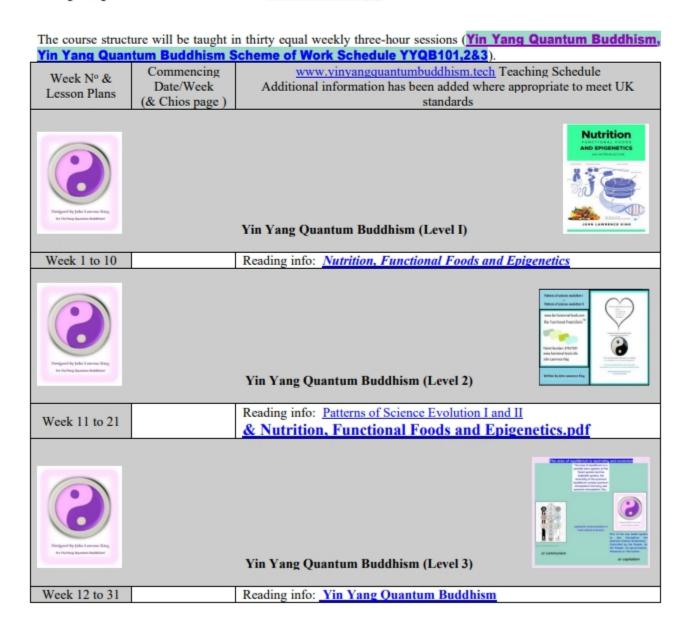

The rate of evolution is dependent upon sustainable peace!

<u>Completed course soon - Yin Yang Quantum Buddhism</u>

<u>Yin Yang Quantum Buddhism Scheme of Work Schedule YYQB101,2&3</u>

<u>Updates:- Yin Yang Quantum Buddhism 1, 2, 3</u>

Perhaps you would like to begin an Yin Yang Quantum Buddhism in a temple, please send email to: johnlawrenceking@bio-functional-foods.com

| Course T                                                     | itle: Yin Yang Quantum            | Buddhism (level 1)                                                                                                                                  | Course code: YYQB1016                                                                                                  |                                                               | Mode of Attendance: Part Time                                                         |
|--------------------------------------------------------------|-----------------------------------|-----------------------------------------------------------------------------------------------------------------------------------------------------|------------------------------------------------------------------------------------------------------------------------|---------------------------------------------------------------|---------------------------------------------------------------------------------------|
| Duration of Course: Ten weekly three-hour sessions (level 1) |                                   |                                                                                                                                                     | Qualification: Yin Yang Quantum Buddhism ^ Buddhist (YYQB101)                                                          |                                                               | Tutors name: John Lawrence King                                                       |
| Week<br>&<br>LP. Nº                                          | Week commencing<br>(& pages)      | Topic/Element analysts Including Essential skills (ES) (Added Value (AV) = Additional information & concepts may be added if and where appropriate) | ASSESSMENT incl. Essential Skills (e.g. Observation, Q/A, Assignment, Coursework, group work, worksheets, test, other) | Teaching Doma<br>(cognitive, affecti<br>& others)             |                                                                                       |
|                                                              |                                   | Yin Yang Quantum B                                                                                                                                  | Buddhism (Level I)                                                                                                     |                                                               |                                                                                       |
| 1                                                            | Specify date<br>Teaching material | Introduction & origins of Yin Yang Quantum Buddhism<br>see www.vinyangquantumbuddhism.tech                                                          | Entrance behavior                                                                                                      | None                                                          | YYQB101 * Manuals/Workbook<br>Handouts (H)                                            |
| 2                                                            | Specify date<br>Teaching material | Introduction to <u>Nutrition, Functional Foods and</u> <u>Epigenetics</u> – knowledge for necessary understanding                                   | Positive Intellectual<br>attitude (Pia)                                                                                | (Self-assessmen                                               | t) (YYQB101 MW) & added Visual<br>Representations (VS) H,<br>Self-appraisal (TC), OHP |
| 3                                                            | Specify date<br>Teaching material | Learning the basics of Nutrition & Epigenetics                                                                                                      | Approach<br>Self-appraisal on<br>understanding                                                                         | (Self- assessment M-choice & So answer question               | VS OHP O/A form                                                                       |
|                                                              |                                   | One week break (conso                                                                                                                               | olidation opportunity)                                                                                                 |                                                               |                                                                                       |
| 4                                                            | Specify date<br>Teaching material | A typical comprehension, Precautions & special situations<br>(analytical assessment). (AV.ES: basic care & elementary<br>counselling for YYQBs)     | Approach/understanding<br>Ethical App.                                                                                 | (Self-assessmen<br>Observational check<br>Observational track | dist TC OT form                                                                       |
|                                                              |                                   | One week break (conso                                                                                                                               | olidation opportunity)                                                                                                 |                                                               |                                                                                       |
| 5                                                            | Specify date<br>Teaching material | Introduction to Epigenetics                                                                                                                         | Approach/understanding                                                                                                 | (Self-assessmen<br>Set Client Repo                            |                                                                                       |
| 6                                                            | Specify date<br>Teaching material | Biological-level 1 and Epigenetics                                                                                                                  | Approach/understanding                                                                                                 | (Self-assessmen                                               | t). (YYQB101 MW) Handouts<br>VS, OHP, TC, OT-form                                     |
| 7                                                            | Specify date<br>Teaching material | The Circadian Clock – physiological/metabolic regulator for good health                                                                             | Approach/understanding                                                                                                 | (Self-assessmen                                               | t). (YYQB101 MW) Handouts<br>VS, OHP, TC, OT-form                                     |
| 8                                                            | Specify date<br>Teaching material | Meiosis, Mitosis deafferentation and introduction to<br>Astronomy and Enzymology also see <u>astrological-quantum-biology</u>                       | Approach/understanding                                                                                                 | (Self-assessmen                                               | t). (YYQB101 MW) Handouts<br>VS, OHP, TC, OT-form                                     |
| 9                                                            | Specify date<br>Teaching material | Why feeding the poor is important in the future, Bio-<br>Functional-Foods/Gels & Fermented-Products a way to<br>food the poor an introduction       | Approach/understanding<br>Client empathy                                                                               | (Self-assessmen<br>Client Report                              | ,                                                                                     |
| 10                                                           | Specify date<br>Teaching material | Introduction to Bio-Ethics of Genetics                                                                                                              | Approach/understanding<br>Ethical/Professional App.                                                                    | (Self-assessmen<br>Observational check<br>Observational track | dist VS OUP TO OT-form                                                                |

#### Yin Yang Ouantum Buddhism Scheme of Work Schedule YYOB101,2&3

| Course T                                                     | itle: Yin Yang Quantum            | Buddhism (level 2)                                                                                                                                  | Course code: YYQB1026 M                                                                                                |                                                               | Mode of Attendance: Part Time                                                         |  |
|--------------------------------------------------------------|-----------------------------------|-----------------------------------------------------------------------------------------------------------------------------------------------------|------------------------------------------------------------------------------------------------------------------------|---------------------------------------------------------------|---------------------------------------------------------------------------------------|--|
| Duration of Course: Ten weekly three-hour sessions (level 2) |                                   |                                                                                                                                                     | Qualification: Yin Yang Quantum Buddhism ^ Buddhist (YYQB102)                                                          |                                                               | Tutors name: John Lawrence King                                                       |  |
| Week<br>&<br>LP. N°                                          | Week commencing<br>(& pages)      | Topic/Element analysts Including Essential skills (ES) (Added Value (AV) = Additional information & concepts may be added if and where appropriate) | ASSESSMENT incl. Essential Skills (e.g. Observation, Q/A, Assignment, Coursework, group work, worksheets, test, other) | Teaching Doma<br>(cognitive, affecti<br>& others)             |                                                                                       |  |
|                                                              |                                   | Yin Yang Quantum E                                                                                                                                  | Buddhism (Level I)                                                                                                     |                                                               |                                                                                       |  |
| 11                                                           | Specify date<br>Teaching material | Introduction & origins of Yin Yang Quantum Buddhism<br>see www.vinyangquantumbuddhism.tech                                                          | Entrance behavior                                                                                                      | None                                                          | YYQB102 Manuals/Workbook,<br>Handouts (H)                                             |  |
| 12                                                           | Specify date<br>Teaching material | Introduction to <u>Nutrition, Functional Foods and</u> <u>Epigenetics</u> – knowledge for necessary understanding                                   | Positive Intellectual attitude (Pia)                                                                                   | (Self-assessmen                                               | t) (YYQB102 MW) & added Visual<br>Representations (VS) H,<br>Self-appraisal (TC), OHP |  |
| 13                                                           | Specify date<br>Teaching material | Learning level 2 - Nutrition & Epigenetics                                                                                                          | Approach<br>Self-appraisal on<br>understanding                                                                         | (Self- assessment M-choice & Secondary answer question        | ort (YYQB102 MW) H,<br>VS_OHP_O/A_form                                                |  |
|                                                              |                                   | One week break (conso                                                                                                                               | olidation opportunity)                                                                                                 | •                                                             | ·                                                                                     |  |
| 14                                                           | Specify date<br>Teaching material | A typical comprehension, Precautions & special situations<br>(analytical assessment). (AV.ES: basic care & elementary<br>counselling for YYQBs)     | Approach/understanding<br>Ethical App.                                                                                 | (Self-assessmen<br>Observational check<br>Observational track | dist TC OT form                                                                       |  |
|                                                              |                                   | One week break (conso                                                                                                                               | olidation opportunity)                                                                                                 |                                                               |                                                                                       |  |
| 15                                                           | Specify date<br>Teaching material | Introduction to Epigenetics                                                                                                                         | Approach/understanding                                                                                                 | (Self-assessmen<br>Set Client Repo                            | ,                                                                                     |  |
| 16                                                           | Specify date<br>Teaching material | Electron level 2 and Epigenetics                                                                                                                    | Approach/understanding                                                                                                 | (Self-assessmen                                               | VS, OHP, TC, OT-form                                                                  |  |
| 17                                                           | Specify date<br>Teaching material | The Circadian Clock – physiological/metabolic regulator for good health                                                                             | Approach/understanding                                                                                                 | (Self-assessmen                                               | t). (YYQB102 MW) Handouts<br>VS, OHP, TC, OT-form                                     |  |
| 18                                                           | Specify date<br>Teaching material | Meiosis, Mitosis deafferentation and further introduction to<br>Astronomy and Enzymology also see <u>astrological-quantum-biology</u>               | Approach/understanding                                                                                                 | (Self-assessmen                                               | t). (YYQB102 MW) Handouts<br>VS, OHP, TC, OT-form                                     |  |
| 19                                                           | Specify date<br>Teaching material | Bio-Functional-Foods/Gels & Fermented-Products a way<br>to food the poor                                                                            | Approach/understanding<br>Client empathy                                                                               | (Self-assessmen<br>Client Repor                               | VS, OHP, TC, OT-form                                                                  |  |
| 20                                                           | Specify date<br>Teaching material | Bio-Ethics of Genetics                                                                                                                              | Approach/understanding<br>Ethical/Professional App.                                                                    | (Self-assessmen<br>Observational check<br>Observational track | dist VS OUD TO OT form                                                                |  |
|                                                              |                                   | ndouts were given out at the beginning of th<br>not yet mathematically proven), Philosophy (philosop                                                |                                                                                                                        |                                                               |                                                                                       |  |
| EVALU                                                        | ATION. (Objectives - evi          | dence base for evaluation): Multiple choice & Sa                                                                                                    | hort Q/A, Observational                                                                                                | Assessment, Se                                                | lf-assessment.                                                                        |  |
| Course T                                                     | itle: Yin Yang Quantum            | Buddhism (level 3)                                                                                                                                  | Course code: YYOB1038                                                                                                  |                                                               | Mode of Attendance: Part Time                                                         |  |

#### Yin Yang Quantum Buddhism Scheme of Work Schedule YYQB101,2&3

| Duration of Course: Ten weekly three-hour sessions (level 3) |                                   |                                                                                                                                                             | Qualification: Yin Yang Quantum Buddhism * Buddhist (YYQB103)                                                          |                                                               | Tutors name: John Lawrence King                                                      |  |
|--------------------------------------------------------------|-----------------------------------|-------------------------------------------------------------------------------------------------------------------------------------------------------------|------------------------------------------------------------------------------------------------------------------------|---------------------------------------------------------------|--------------------------------------------------------------------------------------|--|
| Week<br>&<br>LP. N°                                          | Week commencing<br>(& pages)      | Topic/Element analysts Including Essential skills (ES) (Added Value (AV) = Additional information & concepts may be added if and where appropriate)         | ASSESSMENT incl. Essential Skills (e.g. Observation, Q/A, Assignment, Coursework, group work, worksheets, test, other) | Teaching Doma<br>(cognitive, affecti<br>& others)             |                                                                                      |  |
|                                                              |                                   | Yin Yang Quantum B                                                                                                                                          | uddhism (Level I)                                                                                                      |                                                               |                                                                                      |  |
| 21                                                           | Specify date<br>Teaching material | Introduction & origins of Yin Yang Quantum Buddhism<br>see www.vinyangquantumbuddhism.tech                                                                  | Entrance behavior                                                                                                      | None                                                          | YYQB103^ Manuals/Workbool<br>Handouts (H)                                            |  |
| 22                                                           | Specify date<br>Teaching material | Introduction to Nutrition, Functional Foods and Epigenetics – knowledge for necessary understanding                                                         | Positive Intellectual<br>attitude (Pia)                                                                                | (Self-assessmen                                               | t) (YYQB103 MW) & added Visua<br>Representations (VS) H,<br>Self-appraisal (TC), OHP |  |
| 23                                                           | Specify date<br>Teaching material | Learning level 3 Nutrition & Epigenetics                                                                                                                    | Approach<br>Self-appraisal on<br>understanding                                                                         | (Self- assessmen<br>M-choice & So<br>answer question          | rt (YYQB103 MW) H,<br>VS. OHP. O/A form                                              |  |
|                                                              |                                   | One week break (conso                                                                                                                                       | lidation opportunity)                                                                                                  |                                                               |                                                                                      |  |
| 24                                                           | Specify date<br>Teaching material | A typical comprehension, Precautions & special situations<br>(analytical assessment). (AV.ES: basic care & elementary<br>counselling for YYQBs)             | Approach/understanding<br>Ethical App.                                                                                 | (Self-assessmen<br>Observational check<br>Observational track | klist TC OT form                                                                     |  |
|                                                              |                                   | One week break (conso                                                                                                                                       | lidation opportunity)                                                                                                  |                                                               |                                                                                      |  |
| 25                                                           | Specify date<br>Teaching material | Introduction to Epigenetics                                                                                                                                 | Approach/understanding                                                                                                 | (Self-assessmen<br>Set Client Repo                            | ort VS, OHP, OT-form                                                                 |  |
| 26                                                           | Specify date<br>Teaching material | Quantum level 3 and Epigenetics                                                                                                                             | Approach/understanding                                                                                                 | (Self-assessmen                                               | t). (YYQB103 MW) Handouts<br>VS, OHP, TC, OT-form                                    |  |
| 27                                                           | Specify date<br>Teaching material | The Circadian Clock – physiological/metabolic regulator for good health                                                                                     | Approach/understanding                                                                                                 | (Self-assessmen                                               | t). (YYQB103 MW) Handouts<br>VS, OHP, TC, OT-form                                    |  |
| 28                                                           | Specify date<br>Teaching material | Meiosis, Mitosis deafferentation and introduction to<br>Astronomy and Enzymology also see <u>astrological-quantum-biology</u> and Yin Yang Quantum Buddhism | Approach/understanding                                                                                                 | (Self-assessmen                                               | t). (YYQB103 MW) Handouts<br>VS, OHP, TC, OT-form                                    |  |
| 29                                                           | Specify date<br>Teaching material | Why feeding the poor is important in the future, <b>Bio-</b><br><b>Functional-Foods/Gels &amp; Fermented-Products</b> a way to<br>food the poor             | Approach/understanding<br>Client empathy                                                                               | (Self-assessmen<br>Client Report                              |                                                                                      |  |
| 30                                                           | Specify date<br>Teaching material | Why Bio-Ethics of Genetics                                                                                                                                  | Approach/understanding<br>Ethical/Professional App.                                                                    | (Self-assessmen<br>Observational check<br>Observational track | klist VS OUD TO OT form                                                              |  |
|                                                              |                                   | ndouts were given out at the beginning of the<br>not yet mathematically proven), Philosophy (philosop                                                       |                                                                                                                        |                                                               |                                                                                      |  |
| EVALU                                                        | ATION. (Objectives - evi          | dence base for evaluation): Multiple choice & Si                                                                                                            | hort O/A, Observational                                                                                                | Assessment, Se                                                | lf-assessment.                                                                       |  |